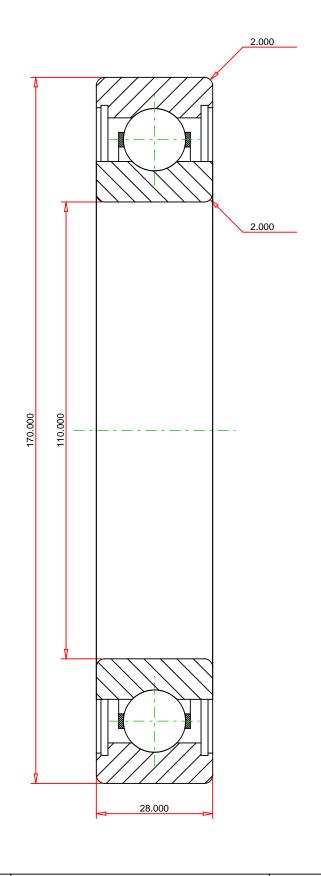

## <u>Specifications</u> | <u>Dimensions</u> | <u>Basic Load Ratings</u> | <u>Factors</u>

| Specifications - |                           |               |  |  |  |
|------------------|---------------------------|---------------|--|--|--|
|                  | Clearance                 | C4            |  |  |  |
|                  |                           | C4            |  |  |  |
|                  | Bore Size d               | 110.000 mm    |  |  |  |
|                  | Features                  | Open          |  |  |  |
|                  | Bearing Type              | Standard DGBB |  |  |  |
|                  | Weight                    | 1.93 Kg       |  |  |  |
|                  | Manufacturing Part Number | 6022C4        |  |  |  |

| Dimensions        |            | - |
|-------------------|------------|---|
| utside Diameter D | 170.000 mm |   |

| Outside Ring Width B | 28.000 mm |
|----------------------|-----------|
| Radius Rs min        | 2.000 mm  |